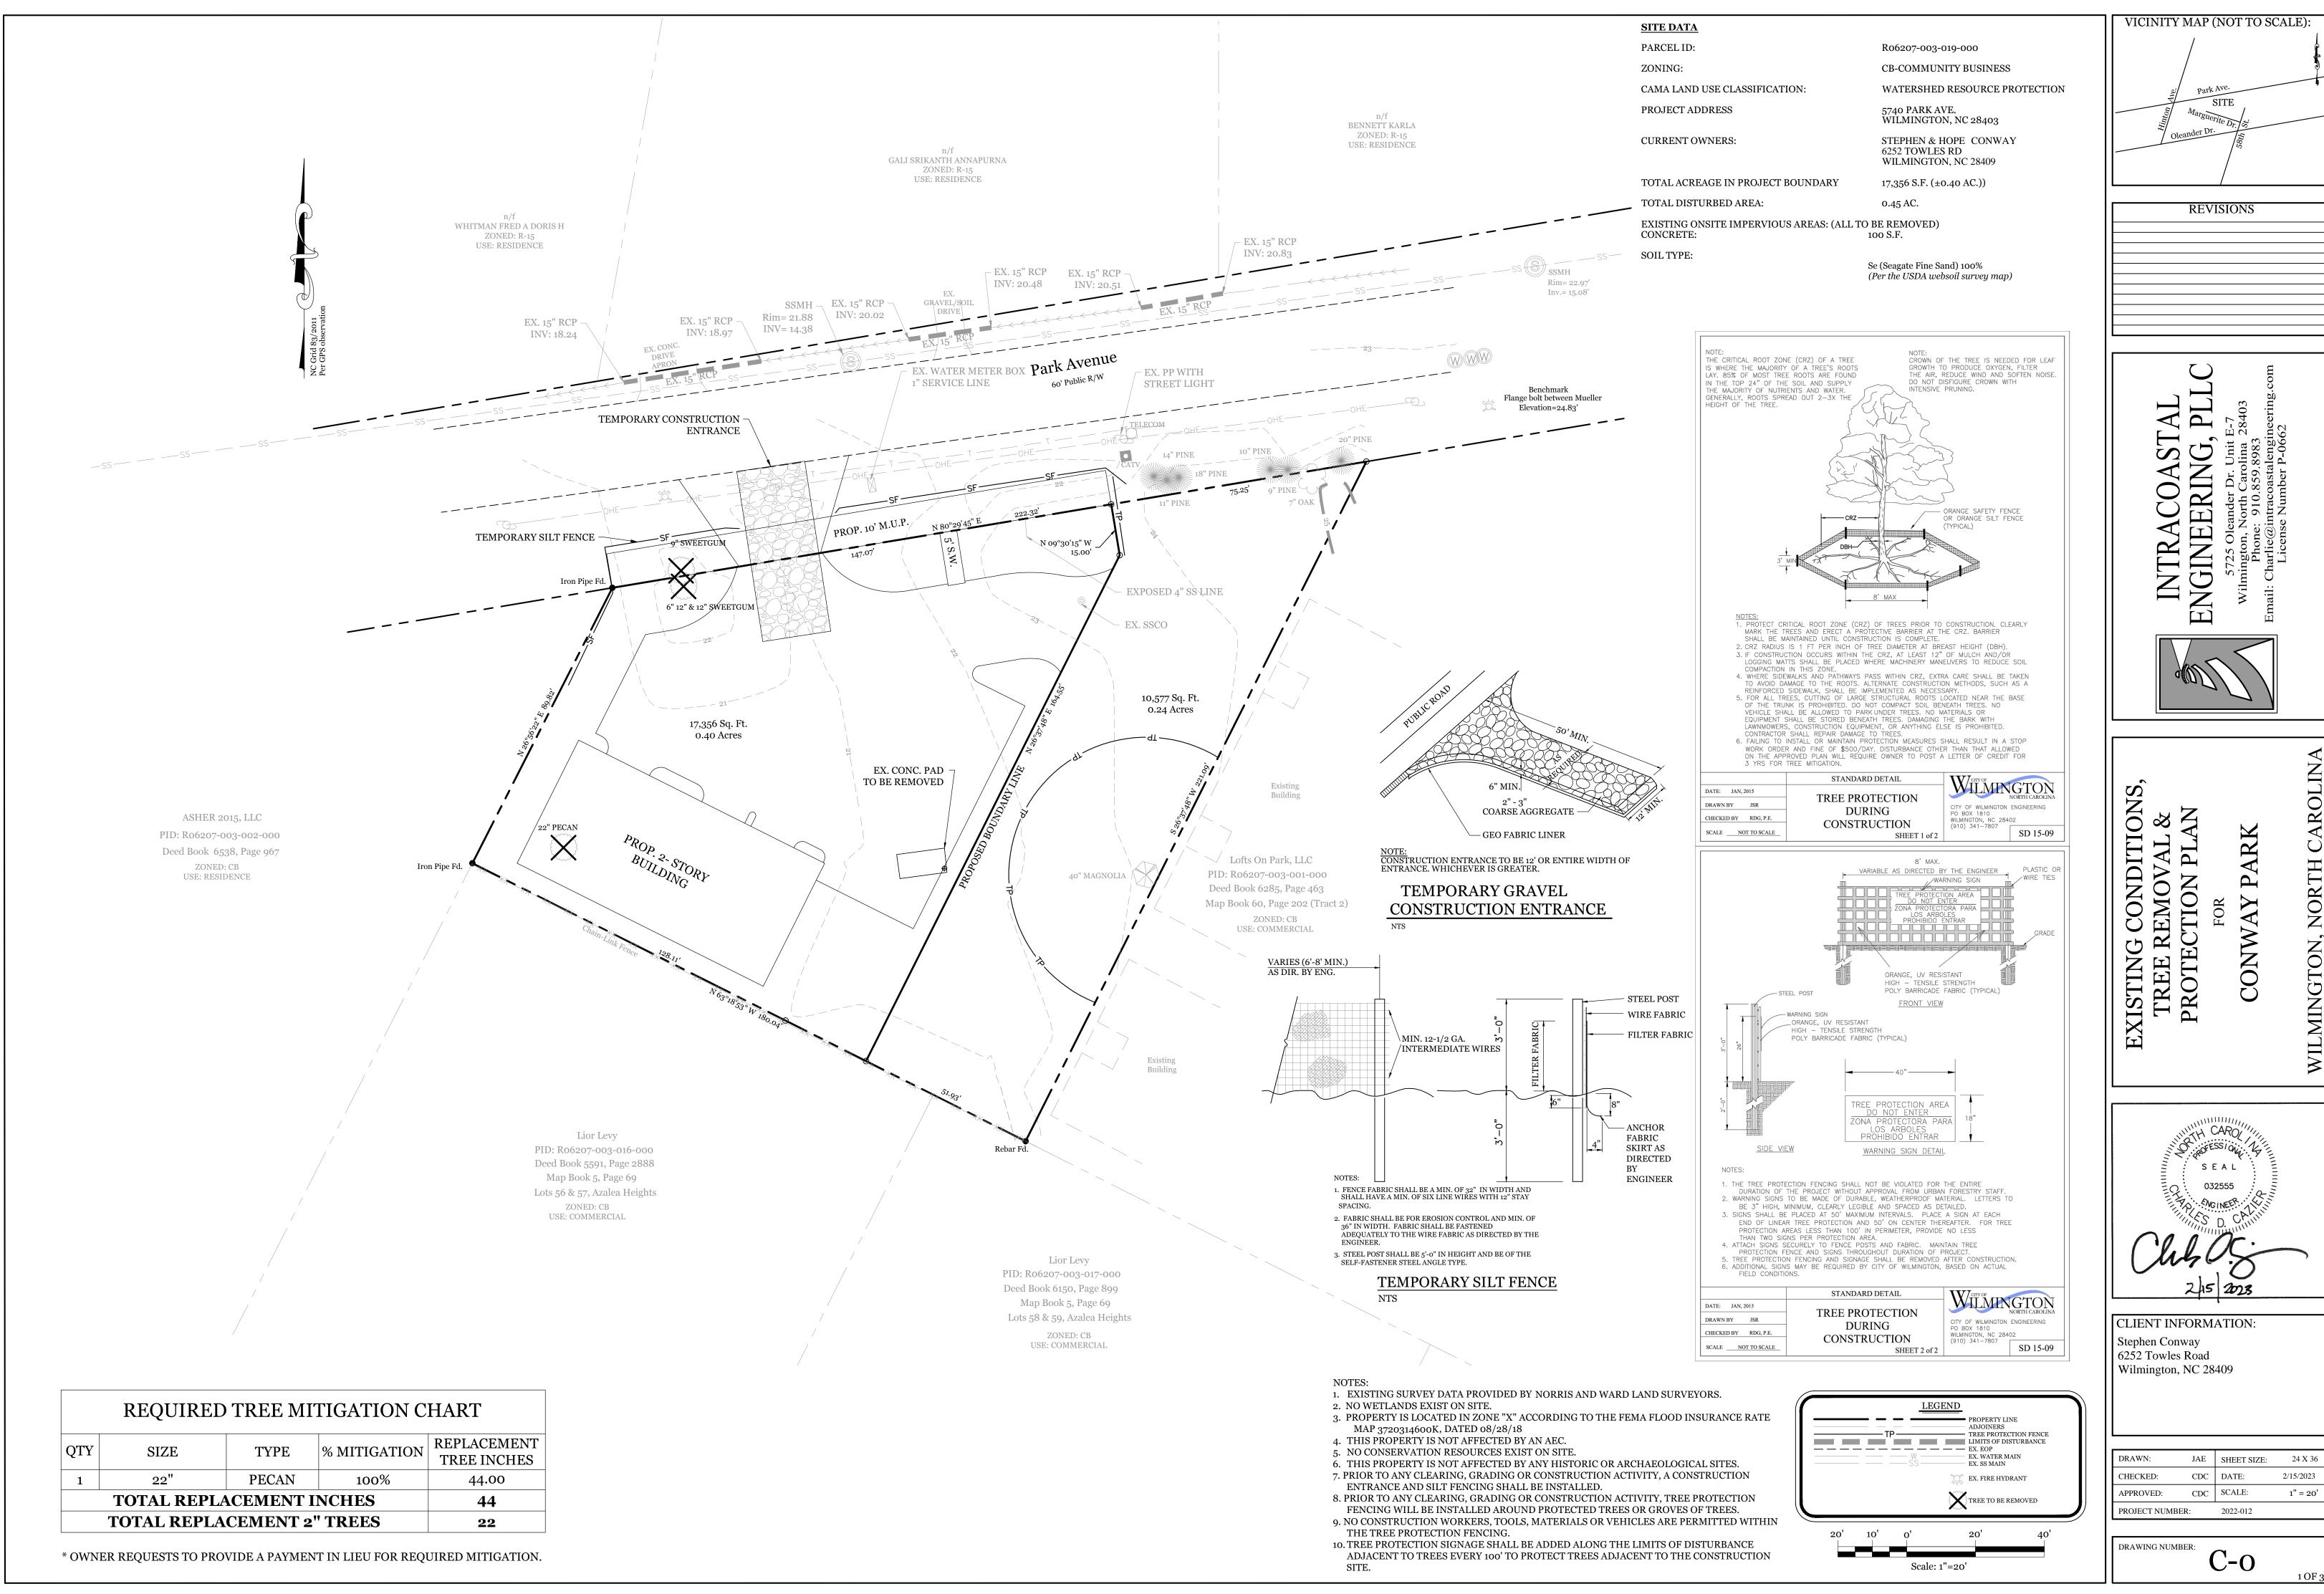

1 OF 3

|                                                                                                                                                                                                                                                                                                                                                                                                          |                                                                                                                                                                                                                                                                                                                                                     |                                                                                                                                                                                                                                   |                                                           |              | MAP (N     | OT TO SCAL                                                                                                                                   | E).       |
|----------------------------------------------------------------------------------------------------------------------------------------------------------------------------------------------------------------------------------------------------------------------------------------------------------------------------------------------------------------------------------------------------------|-----------------------------------------------------------------------------------------------------------------------------------------------------------------------------------------------------------------------------------------------------------------------------------------------------------------------------------------------------|-----------------------------------------------------------------------------------------------------------------------------------------------------------------------------------------------------------------------------------|-----------------------------------------------------------|--------------|------------|----------------------------------------------------------------------------------------------------------------------------------------------|-----------|
| SITE DATA                                                                                                                                                                                                                                                                                                                                                                                                |                                                                                                                                                                                                                                                                                                                                                     |                                                                                                                                                                                                                                   |                                                           |              | /          | 01 10 0011                                                                                                                                   |           |
| PARCEL ID:                                                                                                                                                                                                                                                                                                                                                                                               |                                                                                                                                                                                                                                                                                                                                                     | R06207-003-03                                                                                                                                                                                                                     | 19-000                                                    |              |            |                                                                                                                                              | Ę         |
| ZONING:                                                                                                                                                                                                                                                                                                                                                                                                  |                                                                                                                                                                                                                                                                                                                                                     | CB-COMMUNI                                                                                                                                                                                                                        | TY BUSINESS                                               |              | /          |                                                                                                                                              |           |
| CAMA LAND USE CLA                                                                                                                                                                                                                                                                                                                                                                                        | ASSIFICATION:                                                                                                                                                                                                                                                                                                                                       | WATERSHED                                                                                                                                                                                                                         | RESOURCE PROTECTION                                       | Ave          | Park Ave   | Τ                                                                                                                                            |           |
| PROJECT ADDRESS                                                                                                                                                                                                                                                                                                                                                                                          |                                                                                                                                                                                                                                                                                                                                                     | 5740 PARK AV<br>WILMINGTON                                                                                                                                                                                                        |                                                           | Hinton       | Marguerite |                                                                                                                                              |           |
| CURRENT OWNERS:                                                                                                                                                                                                                                                                                                                                                                                          |                                                                                                                                                                                                                                                                                                                                                     | STEPHEN & HO<br>6252 TOWLES<br>WILMINGTON                                                                                                                                                                                         |                                                           |              | /          | 581                                                                                                                                          |           |
| TOTAL ACREAGE IN                                                                                                                                                                                                                                                                                                                                                                                         | PROJECT BOUNDARY                                                                                                                                                                                                                                                                                                                                    | 17,356 S.F. (±0.                                                                                                                                                                                                                  | 40 AC.)                                                   |              | /          |                                                                                                                                              |           |
| PROPOSED USE:                                                                                                                                                                                                                                                                                                                                                                                            |                                                                                                                                                                                                                                                                                                                                                     | GENERAL BUS                                                                                                                                                                                                                       | SINESS SERVICES                                           |              | REVIS      | IONS                                                                                                                                         |           |
| PROPOSED CONSTRU                                                                                                                                                                                                                                                                                                                                                                                         | JCTION TYPE:                                                                                                                                                                                                                                                                                                                                        | II-B (COMMER                                                                                                                                                                                                                      | CIAL)                                                     |              |            |                                                                                                                                              |           |
| BUILDING SIZE:                                                                                                                                                                                                                                                                                                                                                                                           |                                                                                                                                                                                                                                                                                                                                                     | 4,700 GFA                                                                                                                                                                                                                         |                                                           |              |            |                                                                                                                                              |           |
| BUILDING HEIGHT:                                                                                                                                                                                                                                                                                                                                                                                         |                                                                                                                                                                                                                                                                                                                                                     | ±24' / 2 STORY                                                                                                                                                                                                                    | ' (45' MAX PER ZONING)                                    |              |            |                                                                                                                                              |           |
| BUILDING SETBACKS                                                                                                                                                                                                                                                                                                                                                                                        | 5:                                                                                                                                                                                                                                                                                                                                                  | • /                                                                                                                                                                                                                               |                                                           |              |            |                                                                                                                                              |           |
| FRONT:<br>SIDE:<br>REAR:                                                                                                                                                                                                                                                                                                                                                                                 | REQUIRED= 10'<br>REQUIRED= 0'/25 TO RES.<br>REQUIRED= 5'/25' TO RES.                                                                                                                                                                                                                                                                                | PROPOSED= 1<br>PROPOSED= 3<br>PROPOSED= 6                                                                                                                                                                                         | 6.5'L / 11'R                                              |              |            |                                                                                                                                              |           |
| CALCULATION FOR F<br>PROPOSED CO                                                                                                                                                                                                                                                                                                                                                                         | BUILDING COVERAGE :<br>VERAGE                                                                                                                                                                                                                                                                                                                       | 3,200 S.F. ÷ 17,                                                                                                                                                                                                                  | 356 S.F. = 18.4% (30% MAX)                                |              | $\bigcirc$ | m                                                                                                                                            |           |
| BUILDING<br>CONCRETE SIE<br>TOTAL:<br>*Site required to meet<br>MAXIMUM site<br>PROPOSED ON-SITE<br>PERMEABLE CO<br>PROPOSED OFF-SITE<br>CONCRETE DR<br>ASPHALT M.U.<br>TOTAL:<br>PARKING REQUIREM<br>1 per 300 square feet o<br>BASELINE (MA<br>MIN. REQUIREM<br>**40% of Max required<br>PARKING PROVIDED<br>BICYCLE PARKING R<br>REQUIRED:<br>PROVIDED:<br>FOUNDATION PLANT<br>REQUIRED:<br>PROVIDED: | DEWALK, C&G, ETC.<br>Exceptional Design Criteria for<br>impervious area of 50%*<br>PERVIOUS AREAS:<br>DNCRETE PARKING<br>IMPERVIOUS AREAS:<br>IVEWAY APRON<br>P.<br>IENTS (4,700 S.F. GENERAL I<br>f GFA, plus 1 for each service von<br>X):<br>D**:<br>I due to being within 650' of a r<br>=<br>EQUIRED: (2 spaces or 1 per 5<br>2<br>5<br>FINGS: | 7,922 S.F.<br>,007 S.F.<br>,183 S.F.<br>2,190 S.F.<br>BUSINESS SERVIO<br>2 SPACES (1 AI<br>27 SPACES (1 AI<br>27 SPACES (1 AI<br>27 SPACES (1 AI<br>2000 square feet of<br>2 SPACES<br>23 SPACES<br>292 SF (80 L.F. X 2<br>205 SF | ces in excess of 25.0% up to a<br>CES):<br><sup>AA)</sup> | INTRACOASTAL | RING,      | 5725 Oleander Dr. Unit E-7Wilmington, North Carolina 28403Phone: 910.859.8983Email: Charlie@intracoastalengineering.comLicense Number P-0662 |           |
| _                                                                                                                                                                                                                                                                                                                                                                                                        | IN 40' MAX. (147 LF - 25 LF                                                                                                                                                                                                                                                                                                                         |                                                                                                                                                                                                                                   |                                                           |              |            |                                                                                                                                              |           |
| ESTIMATED TRIP GE<br>3,200 SF WAREHOUS                                                                                                                                                                                                                                                                                                                                                                   | NERATION: (Per Trip Generat<br>E (ITE CODE 150)<br>AM PEAK: 1                                                                                                                                                                                                                                                                                       | tion Manual):<br>PM PEAK: 1                                                                                                                                                                                                       | DAILY: 10                                                 | Щ.<br>Щ.     |            |                                                                                                                                              | NA        |
| 1,500 SF OFFICE (ITE                                                                                                                                                                                                                                                                                                                                                                                     |                                                                                                                                                                                                                                                                                                                                                     | PM PEAK: 1                                                                                                                                                                                                                        | DAILY: 17                                                 | AG           |            |                                                                                                                                              | OLI       |
| PROJECT TOTAL:                                                                                                                                                                                                                                                                                                                                                                                           | AM PEAK: 3                                                                                                                                                                                                                                                                                                                                          | PM PEAK: 2                                                                                                                                                                                                                        | DAILY: 27                                                 | NG, DRAIN    | FOR        | 'AY PARK                                                                                                                                     | NORTH CAR |