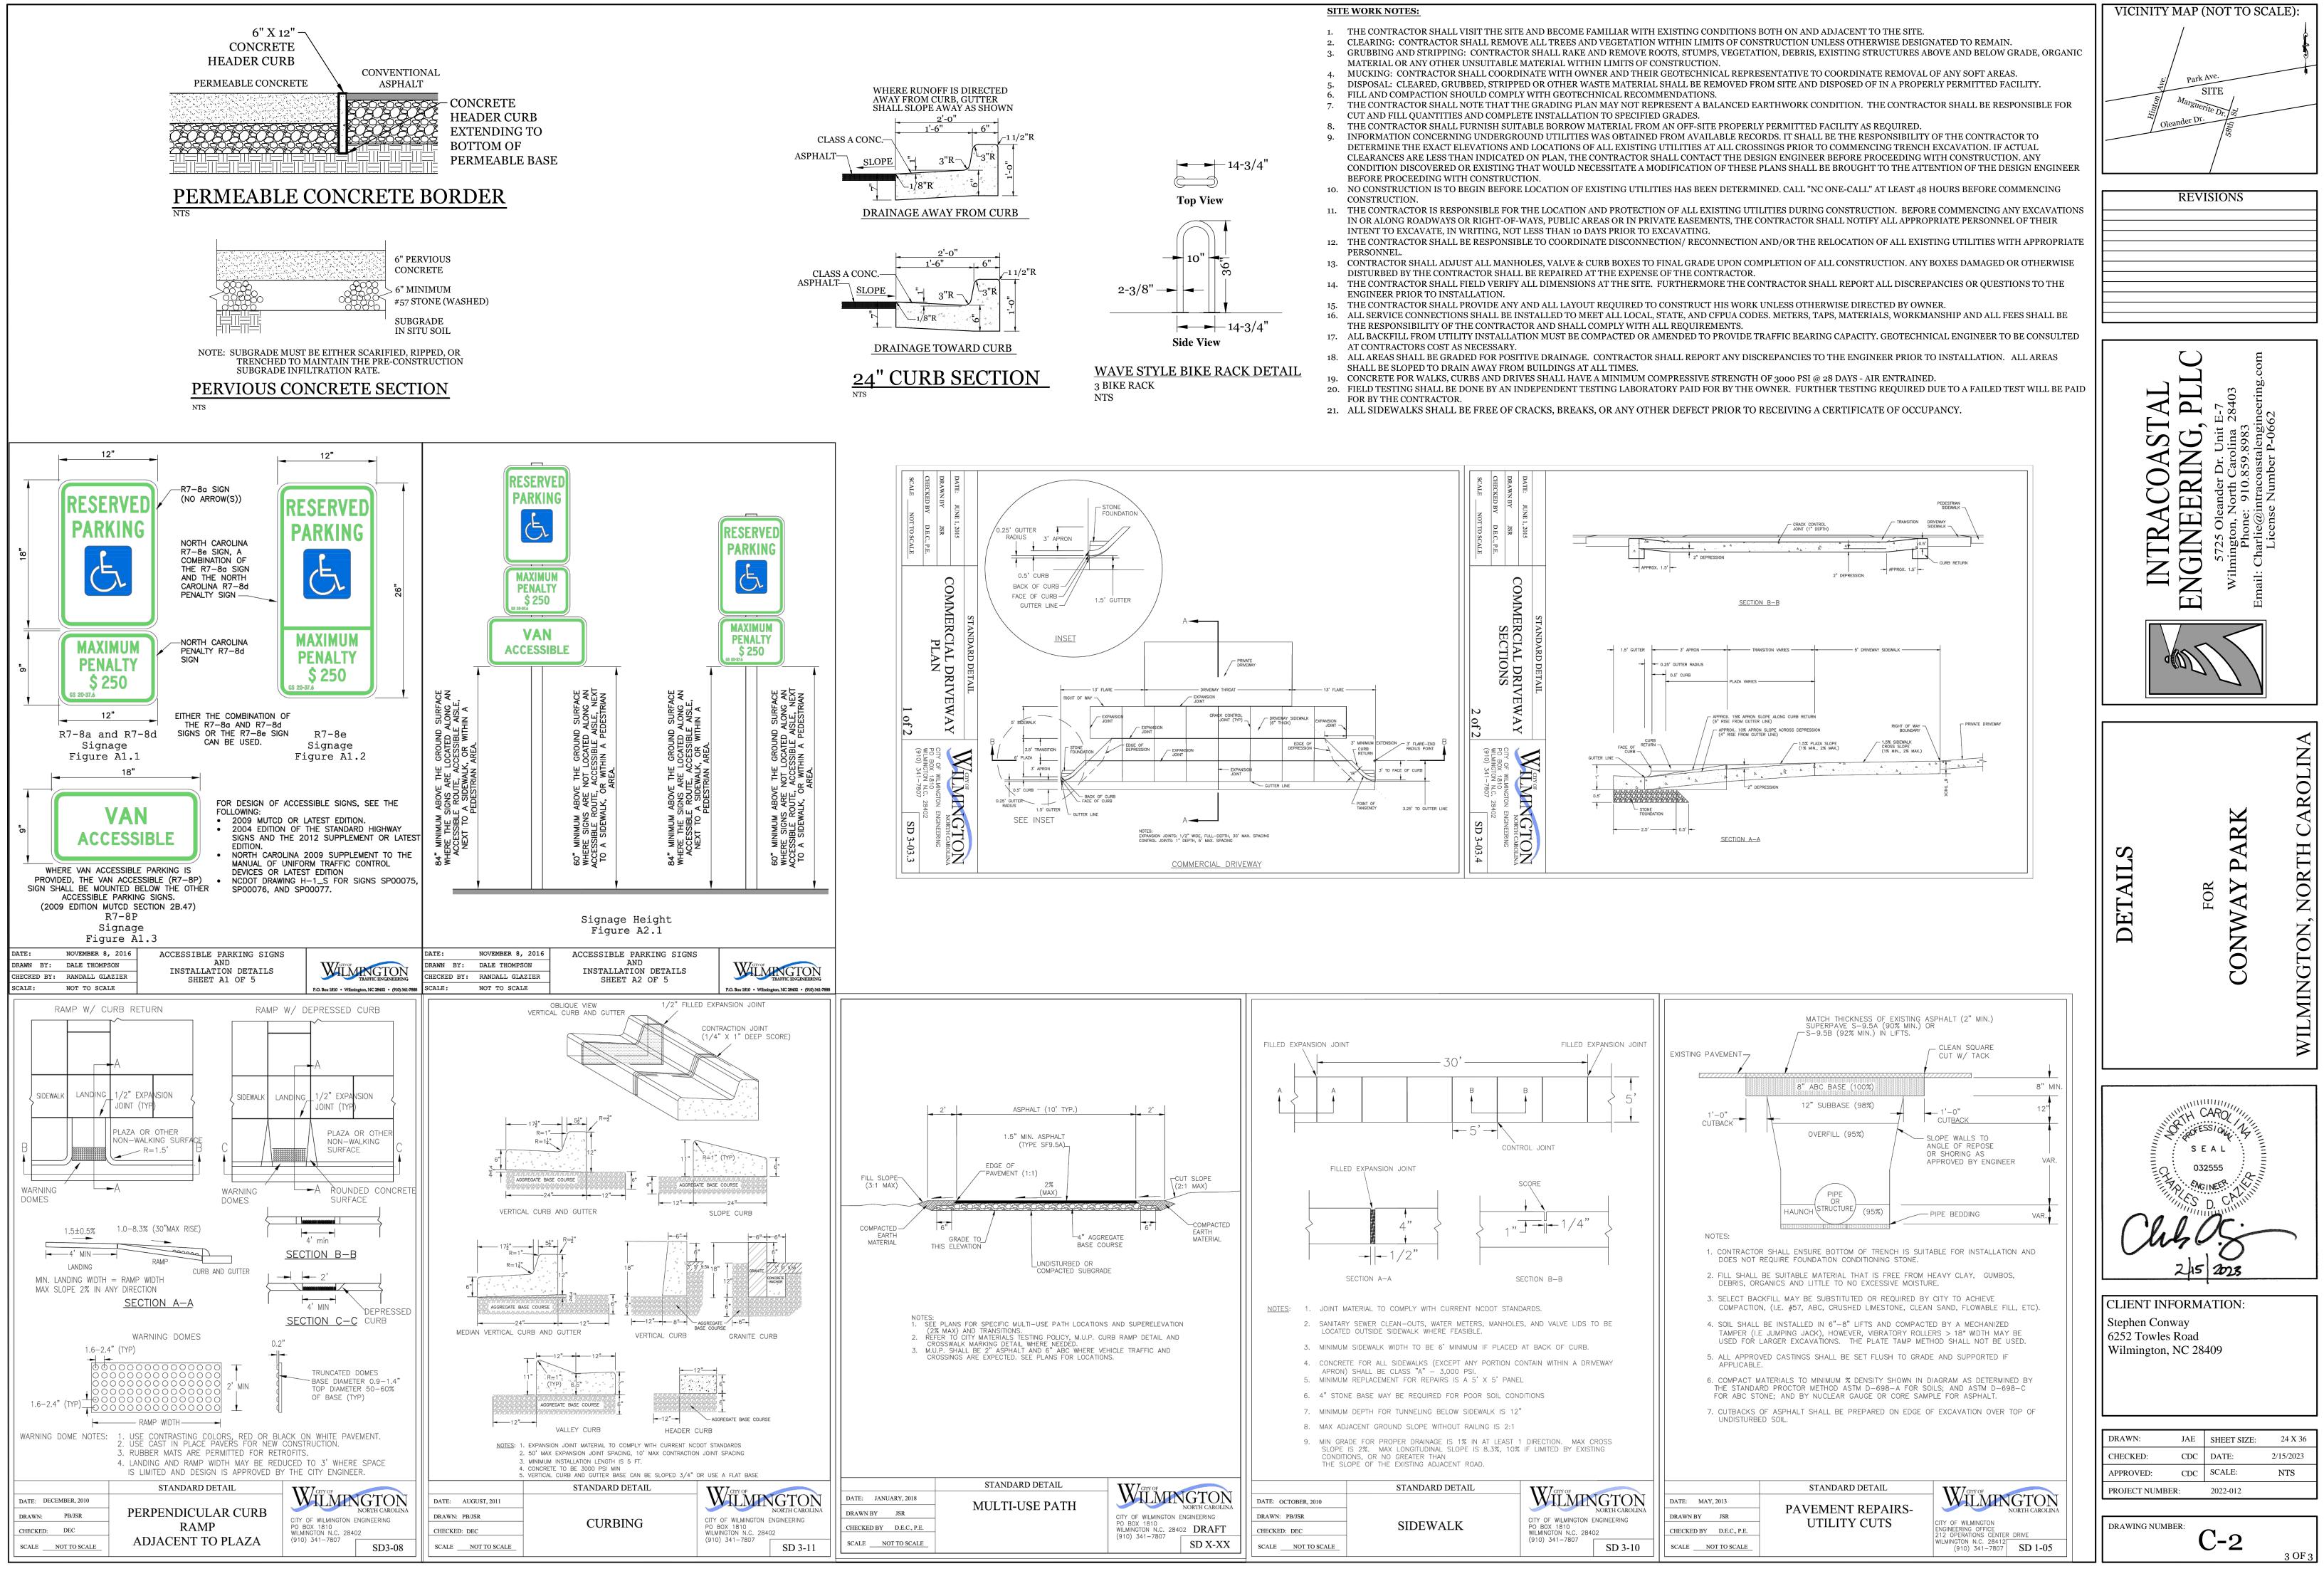

| DRAWN:        | JAE | SHEET SIZE: | 24 X 36   |
|---------------|-----|-------------|-----------|
| CHECKED:      | CDC | DATE:       | 2/15/2023 |
| APPROVED:     | CDC | SCALE:      | 1" = 20'  |
| PROJECT NUMBE | ER: | 2022-012    |           |