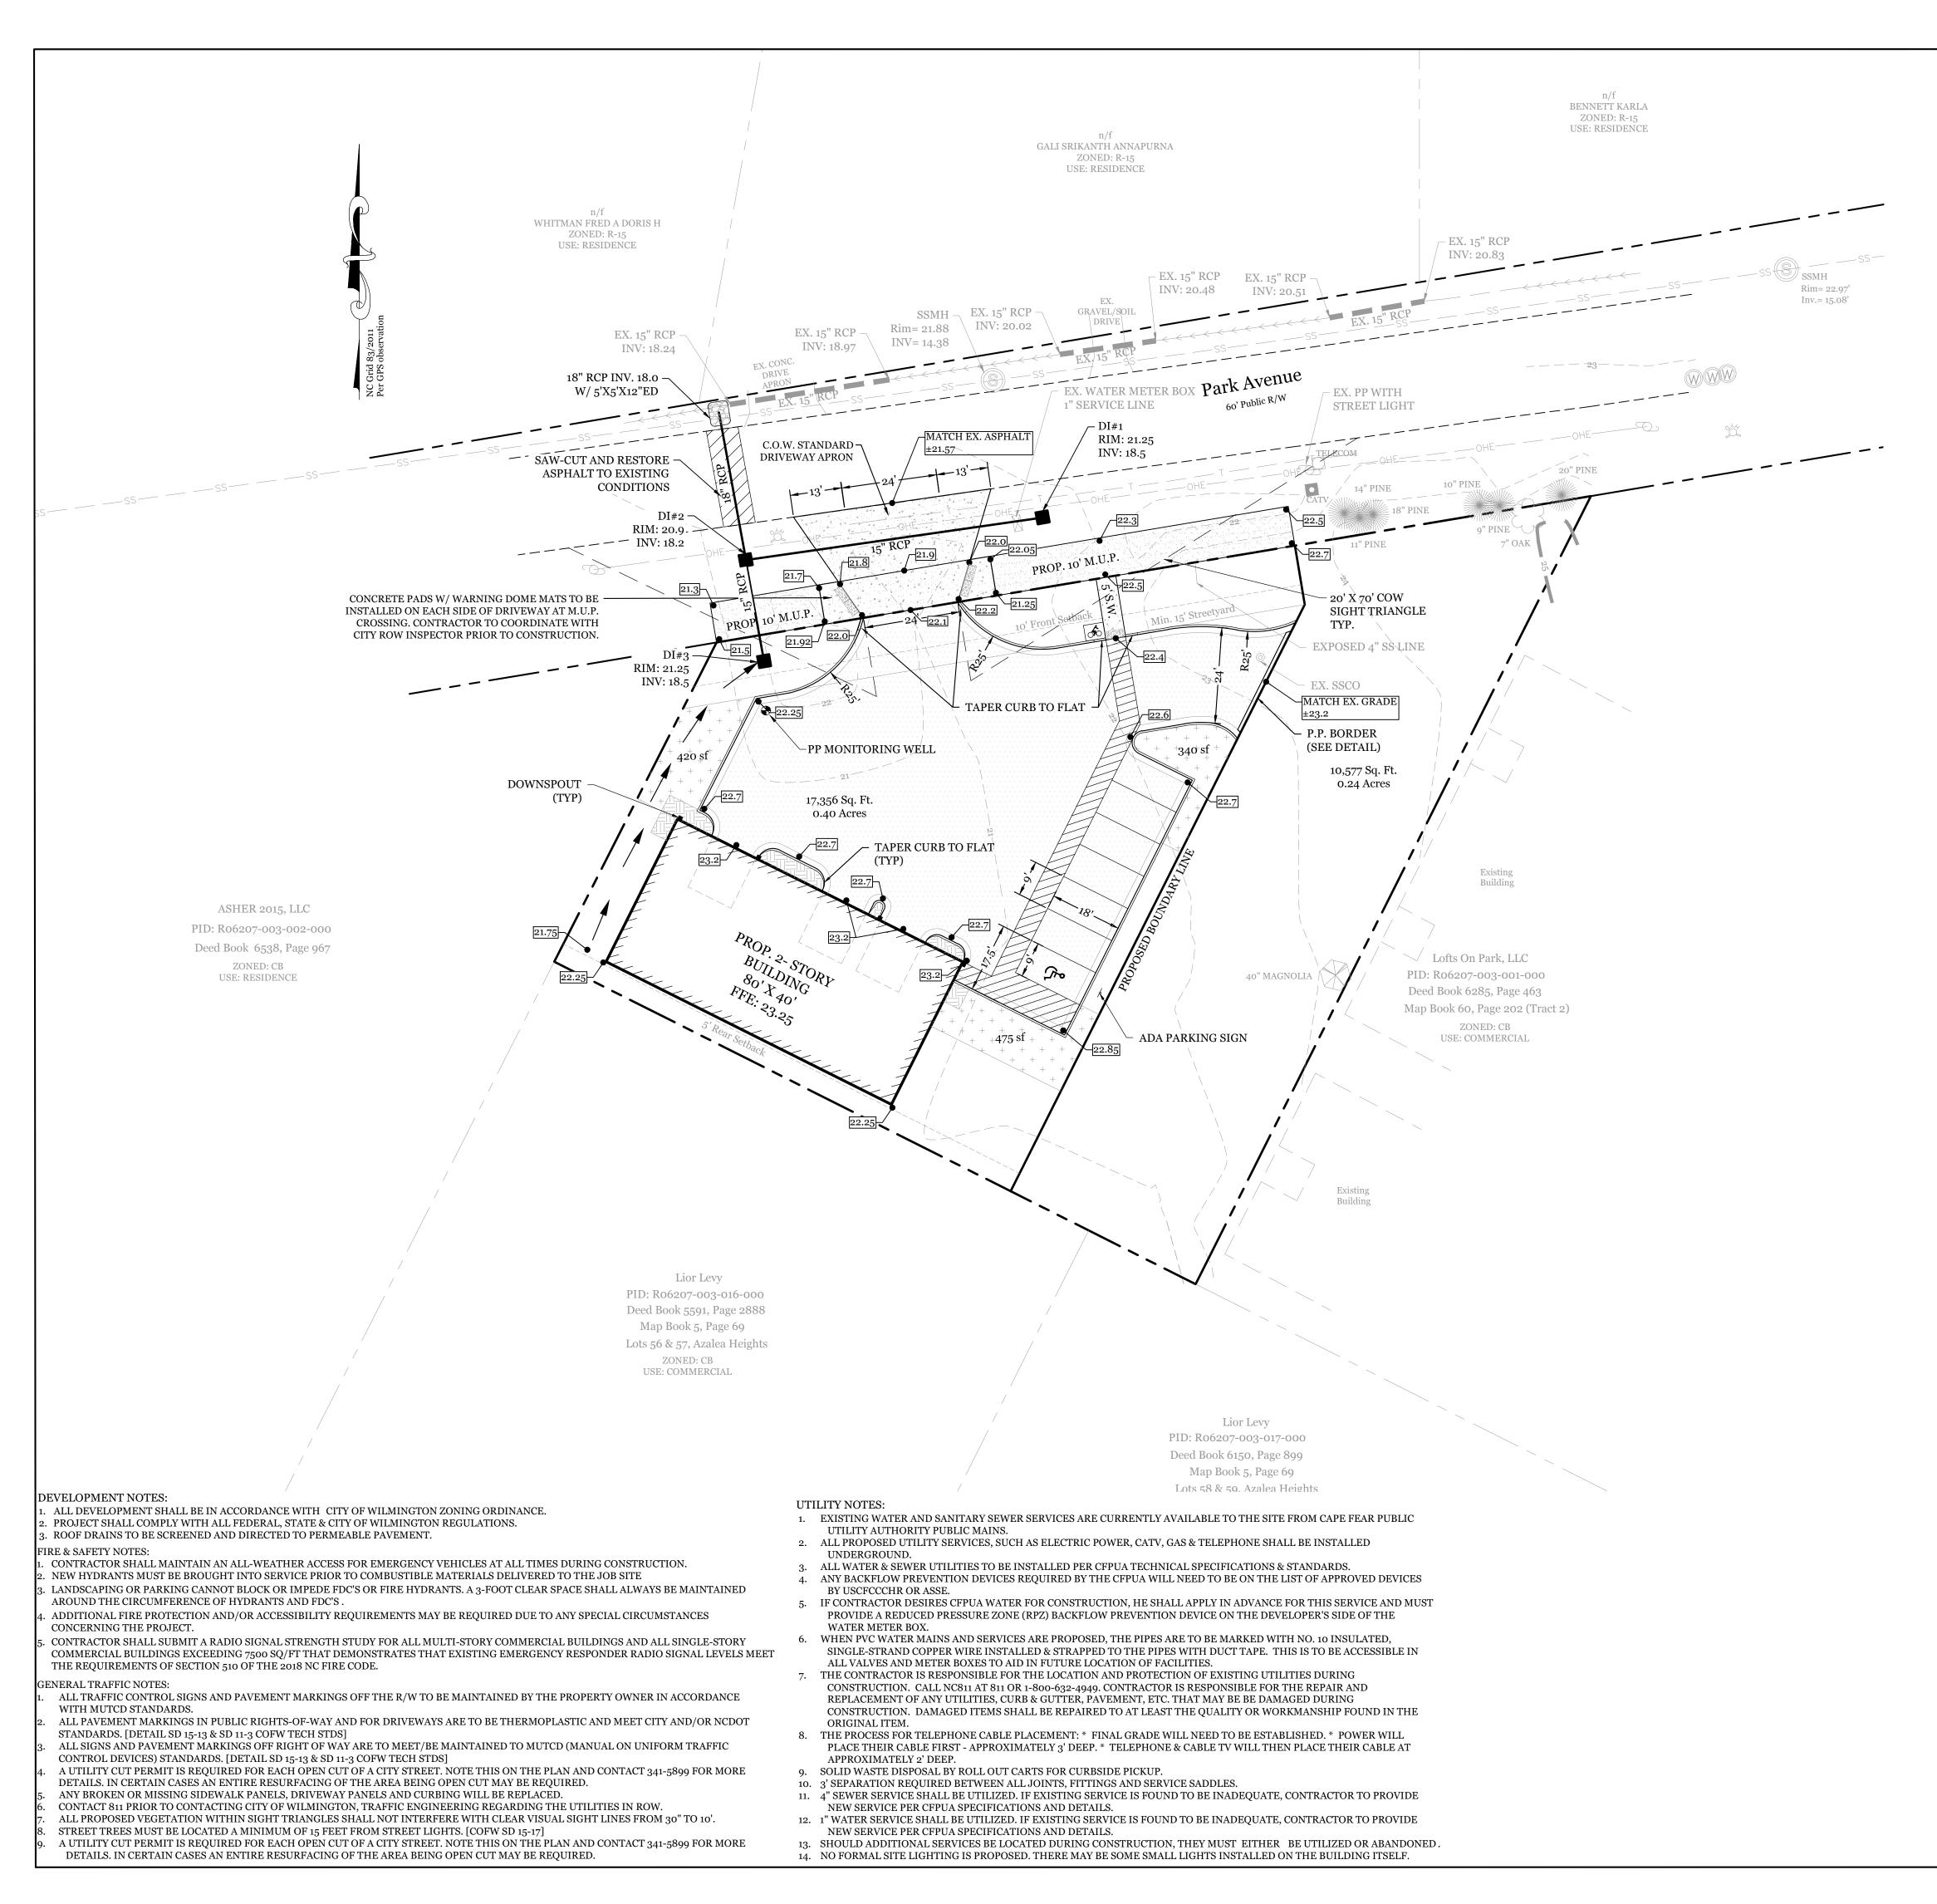

1 OF 3

|                                                                                                                                                                                                                                                                                                                                                                                                          |                                                                                                                                                                                                                                                                                                                                                     |                                                                                                                                                                                                                                   |                                                           |              | MAP (N     | OT TO SCAL                                                                                                                                   | E).       |
|----------------------------------------------------------------------------------------------------------------------------------------------------------------------------------------------------------------------------------------------------------------------------------------------------------------------------------------------------------------------------------------------------------|-----------------------------------------------------------------------------------------------------------------------------------------------------------------------------------------------------------------------------------------------------------------------------------------------------------------------------------------------------|-----------------------------------------------------------------------------------------------------------------------------------------------------------------------------------------------------------------------------------|-----------------------------------------------------------|--------------|------------|----------------------------------------------------------------------------------------------------------------------------------------------|-----------|
| SITE DATA                                                                                                                                                                                                                                                                                                                                                                                                |                                                                                                                                                                                                                                                                                                                                                     |                                                                                                                                                                                                                                   |                                                           |              | /          | 01 10 0011                                                                                                                                   |           |
| PARCEL ID:                                                                                                                                                                                                                                                                                                                                                                                               |                                                                                                                                                                                                                                                                                                                                                     | R06207-003-03                                                                                                                                                                                                                     | 19-000                                                    |              |            |                                                                                                                                              | Ę         |
| ZONING:                                                                                                                                                                                                                                                                                                                                                                                                  |                                                                                                                                                                                                                                                                                                                                                     | CB-COMMUNI                                                                                                                                                                                                                        | TY BUSINESS                                               |              | /          |                                                                                                                                              |           |
| CAMA LAND USE CLA                                                                                                                                                                                                                                                                                                                                                                                        | ASSIFICATION:                                                                                                                                                                                                                                                                                                                                       | WATERSHED                                                                                                                                                                                                                         | RESOURCE PROTECTION                                       | Ave          | Park Ave   | Τ                                                                                                                                            |           |
| PROJECT ADDRESS                                                                                                                                                                                                                                                                                                                                                                                          |                                                                                                                                                                                                                                                                                                                                                     | 5740 PARK AV<br>WILMINGTON                                                                                                                                                                                                        |                                                           | Hinton       | Marguerite |                                                                                                                                              |           |
| CURRENT OWNERS:                                                                                                                                                                                                                                                                                                                                                                                          |                                                                                                                                                                                                                                                                                                                                                     | STEPHEN & HO<br>6252 TOWLES<br>WILMINGTON                                                                                                                                                                                         |                                                           |              | /          | 581                                                                                                                                          |           |
| TOTAL ACREAGE IN                                                                                                                                                                                                                                                                                                                                                                                         | PROJECT BOUNDARY                                                                                                                                                                                                                                                                                                                                    | 17,356 S.F. (±0.                                                                                                                                                                                                                  | 40 AC.)                                                   |              | /          |                                                                                                                                              |           |
| PROPOSED USE:                                                                                                                                                                                                                                                                                                                                                                                            |                                                                                                                                                                                                                                                                                                                                                     | GENERAL BUS                                                                                                                                                                                                                       | SINESS SERVICES                                           |              | REVIS      | IONS                                                                                                                                         |           |
| PROPOSED CONSTRU                                                                                                                                                                                                                                                                                                                                                                                         | JCTION TYPE:                                                                                                                                                                                                                                                                                                                                        | II-B (COMMER                                                                                                                                                                                                                      | CIAL)                                                     |              |            |                                                                                                                                              |           |
| BUILDING SIZE:                                                                                                                                                                                                                                                                                                                                                                                           |                                                                                                                                                                                                                                                                                                                                                     | 4,700 GFA                                                                                                                                                                                                                         |                                                           |              |            |                                                                                                                                              |           |
| BUILDING HEIGHT:                                                                                                                                                                                                                                                                                                                                                                                         |                                                                                                                                                                                                                                                                                                                                                     | ±24' / 2 STORY                                                                                                                                                                                                                    | ' (45' MAX PER ZONING)                                    |              |            |                                                                                                                                              |           |
| BUILDING SETBACKS                                                                                                                                                                                                                                                                                                                                                                                        | 5:                                                                                                                                                                                                                                                                                                                                                  | • /                                                                                                                                                                                                                               |                                                           |              |            |                                                                                                                                              |           |
| FRONT:<br>SIDE:<br>REAR:                                                                                                                                                                                                                                                                                                                                                                                 | REQUIRED= 10'<br>REQUIRED= 0'/25 TO RES.<br>REQUIRED= 5'/25' TO RES.                                                                                                                                                                                                                                                                                | PROPOSED= 1<br>PROPOSED= 3<br>PROPOSED= 6                                                                                                                                                                                         | 6.5'L / 11'R                                              |              |            |                                                                                                                                              |           |
| CALCULATION FOR F<br>PROPOSED CO                                                                                                                                                                                                                                                                                                                                                                         | BUILDING COVERAGE :<br>VERAGE                                                                                                                                                                                                                                                                                                                       | 3,200 S.F. ÷ 17,                                                                                                                                                                                                                  | 356 S.F. = 18.4% (30% MAX)                                |              | $\bigcirc$ | m                                                                                                                                            |           |
| BUILDING<br>CONCRETE SIE<br>TOTAL:<br>*Site required to meet<br>MAXIMUM site<br>PROPOSED ON-SITE<br>PERMEABLE CO<br>PROPOSED OFF-SITE<br>CONCRETE DR<br>ASPHALT M.U.<br>TOTAL:<br>PARKING REQUIREM<br>1 per 300 square feet o<br>BASELINE (MA<br>MIN. REQUIREM<br>**40% of Max required<br>PARKING PROVIDED<br>BICYCLE PARKING R<br>REQUIRED:<br>PROVIDED:<br>FOUNDATION PLANT<br>REQUIRED:<br>PROVIDED: | DEWALK, C&G, ETC.<br>Exceptional Design Criteria for<br>impervious area of 50%*<br>PERVIOUS AREAS:<br>DNCRETE PARKING<br>IMPERVIOUS AREAS:<br>IVEWAY APRON<br>P.<br>IENTS (4,700 S.F. GENERAL I<br>f GFA, plus 1 for each service von<br>X):<br>D**:<br>I due to being within 650' of a r<br>=<br>EQUIRED: (2 spaces or 1 per 5<br>2<br>5<br>FINGS: | 7,922 S.F.<br>,007 S.F.<br>,183 S.F.<br>2,190 S.F.<br>BUSINESS SERVIO<br>2 SPACES (1 AI<br>27 SPACES (1 AI<br>27 SPACES (1 AI<br>27 SPACES (1 AI<br>2000 square feet of<br>2 SPACES<br>23 SPACES<br>292 SF (80 L.F. X 2<br>205 SF | ces in excess of 25.0% up to a<br>CES):<br><sup>AA)</sup> | INTRACOASTAL | RING,      | 5725 Oleander Dr. Unit E-7Wilmington, North Carolina 28403Phone: 910.859.8983Email: Charlie@intracoastalengineering.comLicense Number P-0662 |           |
| _                                                                                                                                                                                                                                                                                                                                                                                                        | IN 40' MAX. (147 LF - 25 LF                                                                                                                                                                                                                                                                                                                         |                                                                                                                                                                                                                                   |                                                           |              |            |                                                                                                                                              |           |
| ESTIMATED TRIP GE<br>3,200 SF WAREHOUS                                                                                                                                                                                                                                                                                                                                                                   | NERATION: (Per Trip Generat<br>E (ITE CODE 150)<br>AM PEAK: 1                                                                                                                                                                                                                                                                                       | tion Manual):<br>PM PEAK: 1                                                                                                                                                                                                       | DAILY: 10                                                 | Щ.<br>Щ.     |            |                                                                                                                                              | NA        |
| 1,500 SF OFFICE (ITE                                                                                                                                                                                                                                                                                                                                                                                     |                                                                                                                                                                                                                                                                                                                                                     | PM PEAK: 1                                                                                                                                                                                                                        | DAILY: 17                                                 | AG           |            |                                                                                                                                              | OLI       |
| PROJECT TOTAL:                                                                                                                                                                                                                                                                                                                                                                                           | AM PEAK: 3                                                                                                                                                                                                                                                                                                                                          | PM PEAK: 2                                                                                                                                                                                                                        | DAILY: 27                                                 | NG, DRAIN    | FOR        | 'AY PARK                                                                                                                                     | NORTH CAR |