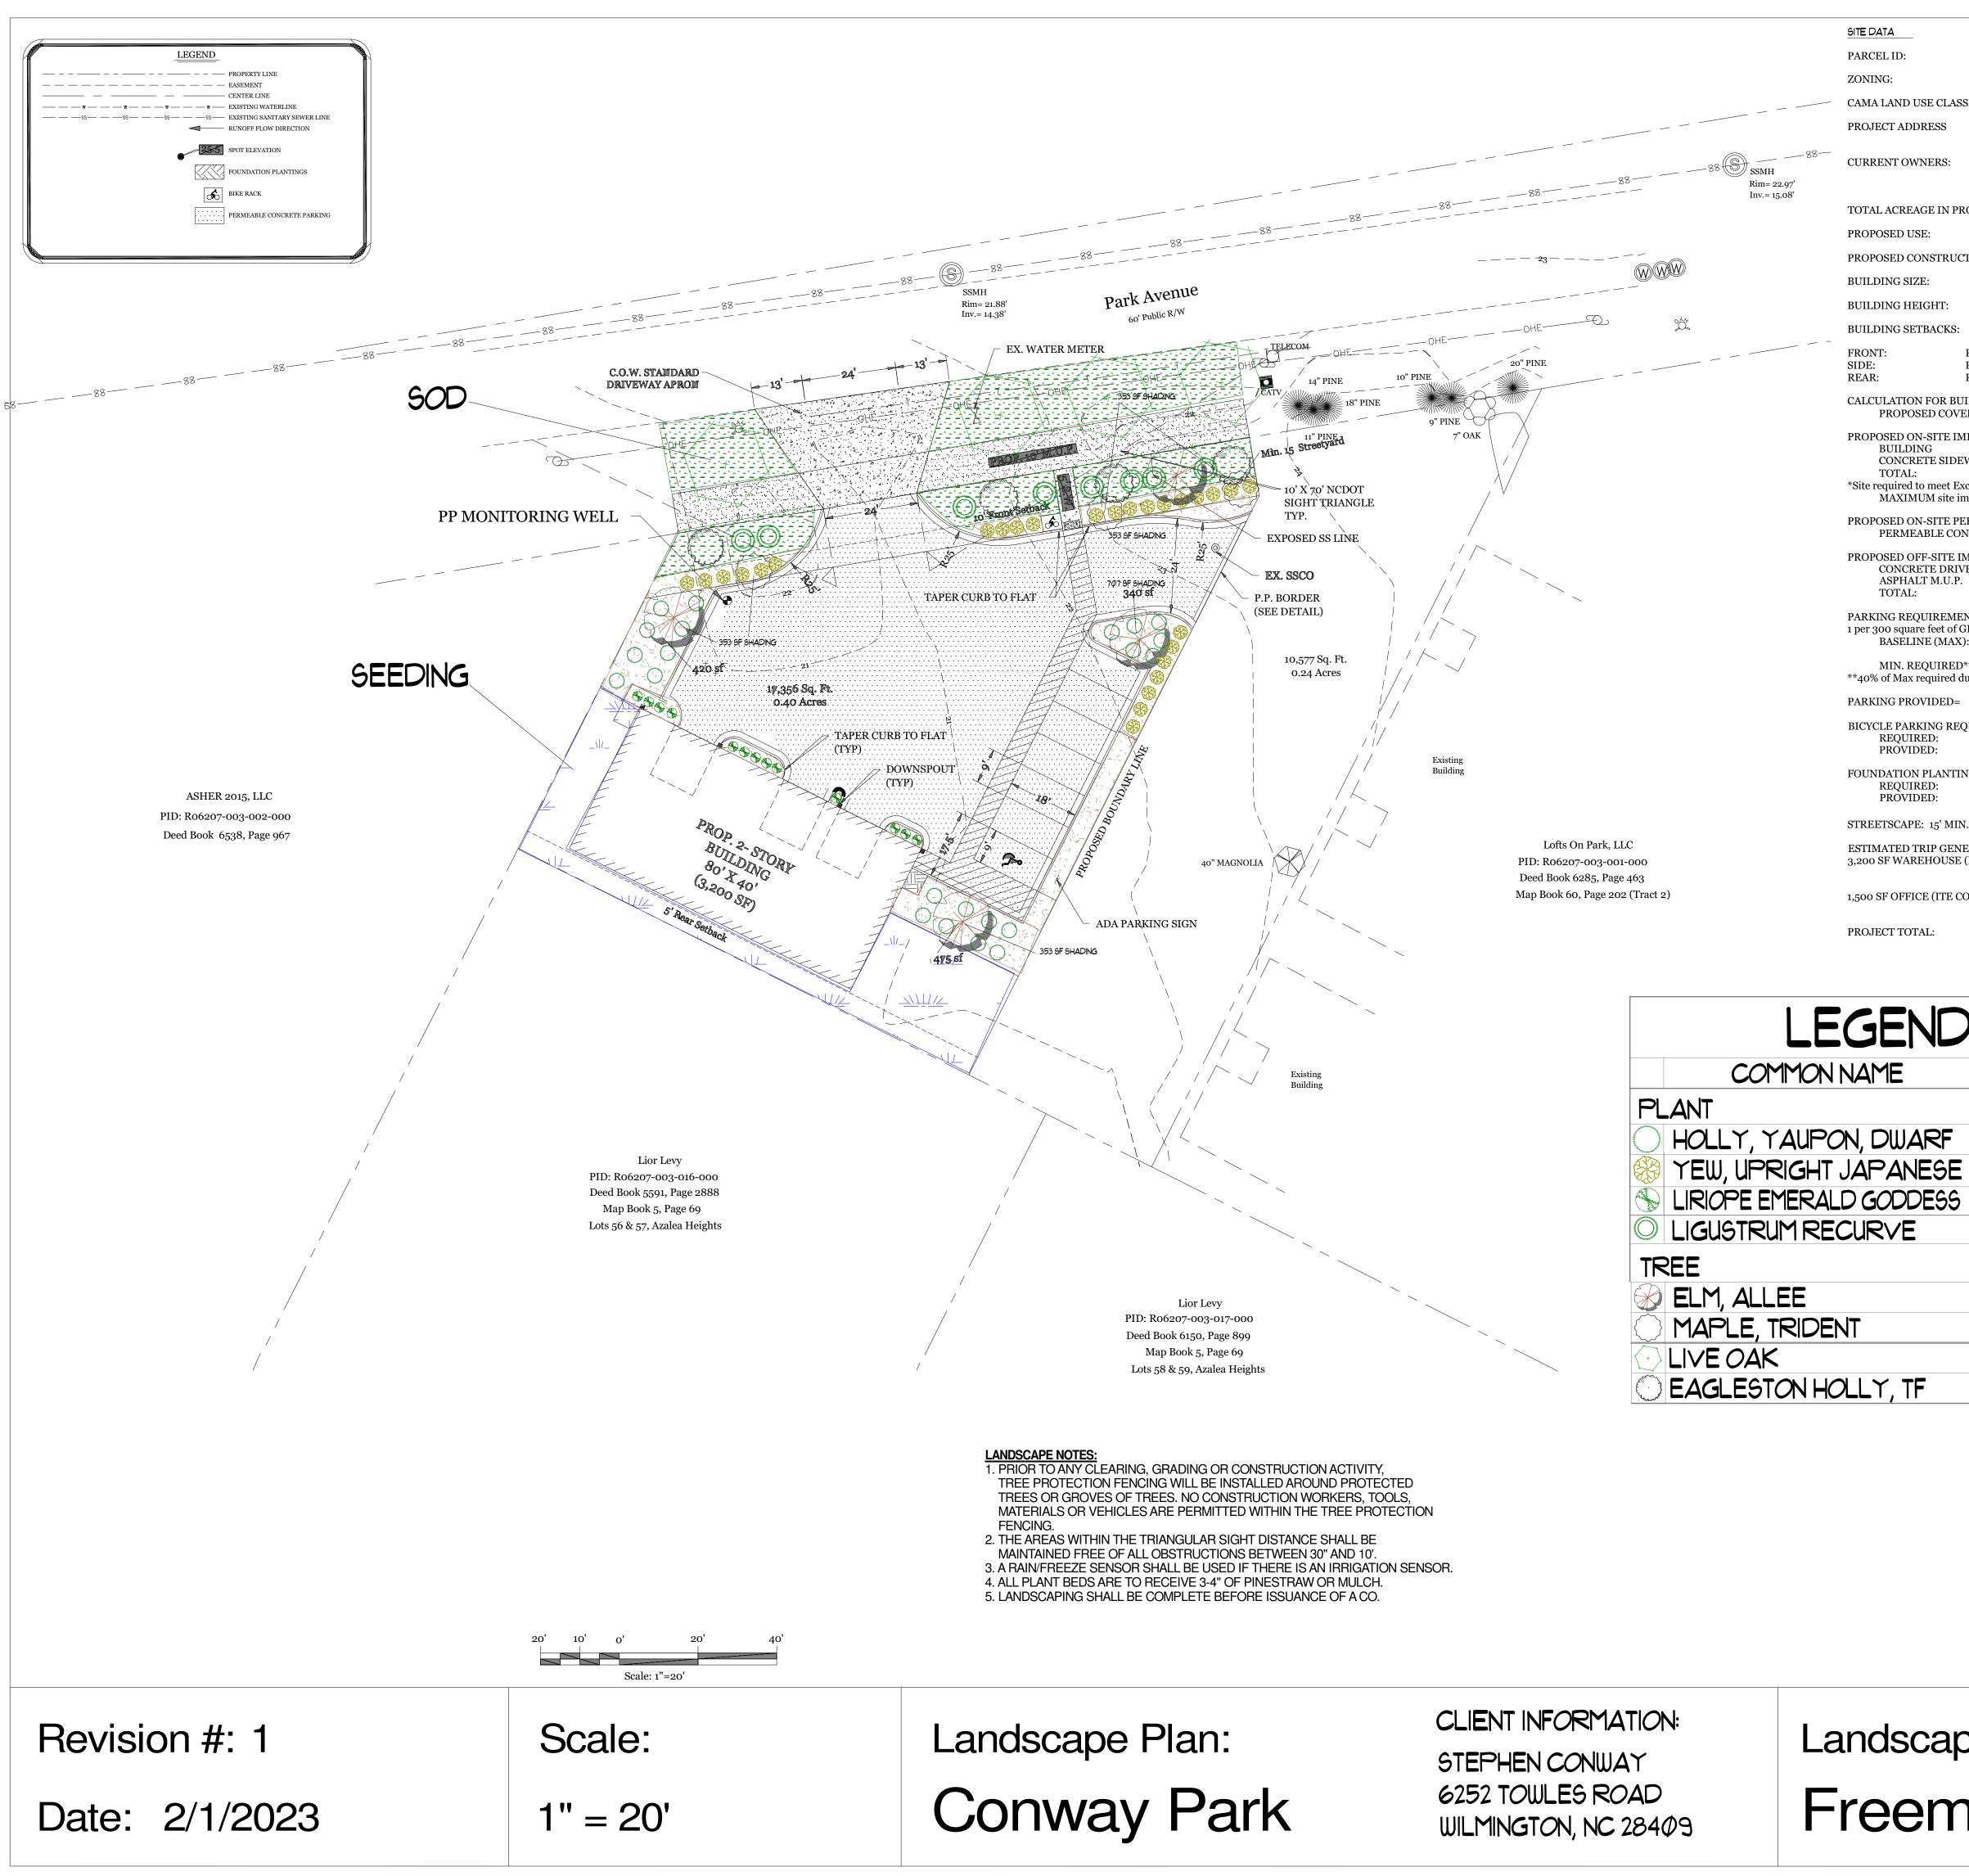

1 OF 3

|                                                                                                                                                                                                                                                                                                                                                                                                          |                                                                                                                                                                                                                                                                                                                                                     |                                                                                                                                                                                                                                   |                                                           |              | MAP (N     | OT TO SCAL                                                                                                                                   | E).       |
|----------------------------------------------------------------------------------------------------------------------------------------------------------------------------------------------------------------------------------------------------------------------------------------------------------------------------------------------------------------------------------------------------------|-----------------------------------------------------------------------------------------------------------------------------------------------------------------------------------------------------------------------------------------------------------------------------------------------------------------------------------------------------|-----------------------------------------------------------------------------------------------------------------------------------------------------------------------------------------------------------------------------------|-----------------------------------------------------------|--------------|------------|----------------------------------------------------------------------------------------------------------------------------------------------|-----------|
| SITE DATA                                                                                                                                                                                                                                                                                                                                                                                                |                                                                                                                                                                                                                                                                                                                                                     |                                                                                                                                                                                                                                   |                                                           |              | /          | 01 10 0011                                                                                                                                   |           |
| PARCEL ID:                                                                                                                                                                                                                                                                                                                                                                                               |                                                                                                                                                                                                                                                                                                                                                     | R06207-003-03                                                                                                                                                                                                                     | 19-000                                                    |              |            |                                                                                                                                              | Ę         |
| ZONING:                                                                                                                                                                                                                                                                                                                                                                                                  |                                                                                                                                                                                                                                                                                                                                                     | CB-COMMUNI                                                                                                                                                                                                                        | TY BUSINESS                                               |              | /          |                                                                                                                                              |           |
| CAMA LAND USE CLA                                                                                                                                                                                                                                                                                                                                                                                        | ASSIFICATION:                                                                                                                                                                                                                                                                                                                                       | WATERSHED                                                                                                                                                                                                                         | RESOURCE PROTECTION                                       | Ave          | Park Ave   | Τ                                                                                                                                            |           |
| PROJECT ADDRESS                                                                                                                                                                                                                                                                                                                                                                                          |                                                                                                                                                                                                                                                                                                                                                     | 5740 PARK AV<br>WILMINGTON                                                                                                                                                                                                        |                                                           | Hinton       | Marguerite |                                                                                                                                              |           |
| CURRENT OWNERS:                                                                                                                                                                                                                                                                                                                                                                                          |                                                                                                                                                                                                                                                                                                                                                     | STEPHEN & HO<br>6252 TOWLES<br>WILMINGTON                                                                                                                                                                                         |                                                           |              | /          | 581                                                                                                                                          |           |
| TOTAL ACREAGE IN                                                                                                                                                                                                                                                                                                                                                                                         | PROJECT BOUNDARY                                                                                                                                                                                                                                                                                                                                    | 17,356 S.F. (±0.                                                                                                                                                                                                                  | 40 AC.)                                                   |              | /          |                                                                                                                                              |           |
| PROPOSED USE:                                                                                                                                                                                                                                                                                                                                                                                            |                                                                                                                                                                                                                                                                                                                                                     | GENERAL BUS                                                                                                                                                                                                                       | SINESS SERVICES                                           |              | REVIS      | IONS                                                                                                                                         |           |
| PROPOSED CONSTRU                                                                                                                                                                                                                                                                                                                                                                                         | JCTION TYPE:                                                                                                                                                                                                                                                                                                                                        | II-B (COMMER                                                                                                                                                                                                                      | CIAL)                                                     |              |            |                                                                                                                                              |           |
| BUILDING SIZE:                                                                                                                                                                                                                                                                                                                                                                                           |                                                                                                                                                                                                                                                                                                                                                     | 4,700 GFA                                                                                                                                                                                                                         |                                                           |              |            |                                                                                                                                              |           |
| BUILDING HEIGHT:                                                                                                                                                                                                                                                                                                                                                                                         |                                                                                                                                                                                                                                                                                                                                                     | ±24' / 2 STORY                                                                                                                                                                                                                    | ' (45' MAX PER ZONING)                                    |              |            |                                                                                                                                              |           |
| BUILDING SETBACKS                                                                                                                                                                                                                                                                                                                                                                                        | 5:                                                                                                                                                                                                                                                                                                                                                  | • /                                                                                                                                                                                                                               |                                                           |              |            |                                                                                                                                              |           |
| FRONT:<br>SIDE:<br>REAR:                                                                                                                                                                                                                                                                                                                                                                                 | REQUIRED= 10'<br>REQUIRED= 0'/25 TO RES.<br>REQUIRED= 5'/25' TO RES.                                                                                                                                                                                                                                                                                | PROPOSED= 1<br>PROPOSED= 3<br>PROPOSED= 6                                                                                                                                                                                         | 6.5'L / 11'R                                              |              |            |                                                                                                                                              |           |
| CALCULATION FOR F<br>PROPOSED CO                                                                                                                                                                                                                                                                                                                                                                         | BUILDING COVERAGE :<br>VERAGE                                                                                                                                                                                                                                                                                                                       | 3,200 S.F. ÷ 17,                                                                                                                                                                                                                  | 356 S.F. = 18.4% (30% MAX)                                |              | $\bigcirc$ | m                                                                                                                                            |           |
| BUILDING<br>CONCRETE SIE<br>TOTAL:<br>*Site required to meet<br>MAXIMUM site<br>PROPOSED ON-SITE<br>PERMEABLE CO<br>PROPOSED OFF-SITE<br>CONCRETE DR<br>ASPHALT M.U.<br>TOTAL:<br>PARKING REQUIREM<br>1 per 300 square feet o<br>BASELINE (MA<br>MIN. REQUIREM<br>**40% of Max required<br>PARKING PROVIDED<br>BICYCLE PARKING R<br>REQUIRED:<br>PROVIDED:<br>FOUNDATION PLANT<br>REQUIRED:<br>PROVIDED: | DEWALK, C&G, ETC.<br>Exceptional Design Criteria for<br>impervious area of 50%*<br>PERVIOUS AREAS:<br>DNCRETE PARKING<br>IMPERVIOUS AREAS:<br>IVEWAY APRON<br>P.<br>IENTS (4,700 S.F. GENERAL I<br>f GFA, plus 1 for each service von<br>X):<br>D**:<br>I due to being within 650' of a r<br>=<br>EQUIRED: (2 spaces or 1 per 5<br>2<br>5<br>FINGS: | 7,922 S.F.<br>,007 S.F.<br>,183 S.F.<br>2,190 S.F.<br>BUSINESS SERVIO<br>2 SPACES (1 AI<br>27 SPACES (1 AI<br>27 SPACES (1 AI<br>27 SPACES (1 AI<br>2000 square feet of<br>2 SPACES<br>23 SPACES<br>292 SF (80 L.F. X 2<br>205 SF | ces in excess of 25.0% up to a<br>CES):<br><sup>AA)</sup> | INTRACOASTAL | RING,      | 5725 Oleander Dr. Unit E-7Wilmington, North Carolina 28403Phone: 910.859.8983Email: Charlie@intracoastalengineering.comLicense Number P-0662 |           |
| _                                                                                                                                                                                                                                                                                                                                                                                                        | IN 40' MAX. (147 LF - 25 LF                                                                                                                                                                                                                                                                                                                         |                                                                                                                                                                                                                                   |                                                           |              |            |                                                                                                                                              |           |
| ESTIMATED TRIP GE<br>3,200 SF WAREHOUS                                                                                                                                                                                                                                                                                                                                                                   | NERATION: (Per Trip Generat<br>E (ITE CODE 150)<br>AM PEAK: 1                                                                                                                                                                                                                                                                                       | tion Manual):<br>PM PEAK: 1                                                                                                                                                                                                       | DAILY: 10                                                 | Щ.<br>Щ.     |            |                                                                                                                                              | NA        |
| 1,500 SF OFFICE (ITE                                                                                                                                                                                                                                                                                                                                                                                     |                                                                                                                                                                                                                                                                                                                                                     | PM PEAK: 1                                                                                                                                                                                                                        | DAILY: 17                                                 | AG           |            |                                                                                                                                              | OLI       |
| PROJECT TOTAL:                                                                                                                                                                                                                                                                                                                                                                                           | AM PEAK: 3                                                                                                                                                                                                                                                                                                                                          | PM PEAK: 2                                                                                                                                                                                                                        | DAILY: 27                                                 | NG, DRAIN    | FOR        | 'AY PARK                                                                                                                                     | NORTH CAR |

| <b></b> | <b></b>  | <b></b> - | EASEMENT                                             |
|---------|----------|-----------|------------------------------------------------------|
| w       |          | w         | CENTER LINE EXISTING WATERLINE                       |
| ss      | — —ss— — | ss        | Ss EXISTING SANITARY SEWER LIN RUNOFF FLOW DIRECTION |
|         |          |           | 25.5 SPOT ELEVATION                                  |
|         |          | -         | FOUNDATION PLANTINGS                                 |
|         |          |           | BIKE RACK                                            |
|         |          |           | PERMEABLE CONCRETE PARKIN                            |
|         |          |           |                                                      |
|         |          |           |                                                      |
| 20'     | 10'      | 0'        | 20' 40'                                              |